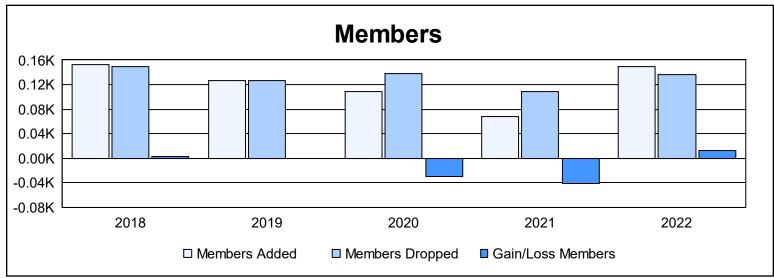

District A 12 As of June 2022 Cumulative

| Year      | New<br>Clubs | Dropped<br>Clubs | Gain/<br>Loss<br>Clubs | New<br>Members | Charter<br>Members | Reinstate<br>Members | Transfer<br>Members | Total<br>Member<br>Added | Total<br>Members<br>Dropped | Gain/<br>Loss<br>Members |
|-----------|--------------|------------------|------------------------|----------------|--------------------|----------------------|---------------------|--------------------------|-----------------------------|--------------------------|
| 2017-2018 | 1            | 0                | 1                      | 111            | 24                 | 1                    | 16                  | 152                      | 149                         | 3                        |
| 2018-2019 | 0            | 0                | 0                      | 112            | 0                  | 7                    | 7                   | 126                      | 126                         | 0                        |
| 2019-2020 | 1            | 0                | 1                      | 60             | 35                 | 3                    | 10                  | 108                      | 138                         | -30                      |
| 2020-2021 | 2            | 2                | 0                      | 44             | 15                 | 4                    | 5                   | 68                       | 109                         | -41                      |
| 2021-2022 | 0            | 2                | -2                     | 131            | 3                  | 6                    | 10                  | 150                      | 137                         | 13                       |
| Average   | 1            | 1                | 0                      | 92             | 15                 | 4                    | 10                  | 121                      | 132                         | -11                      |