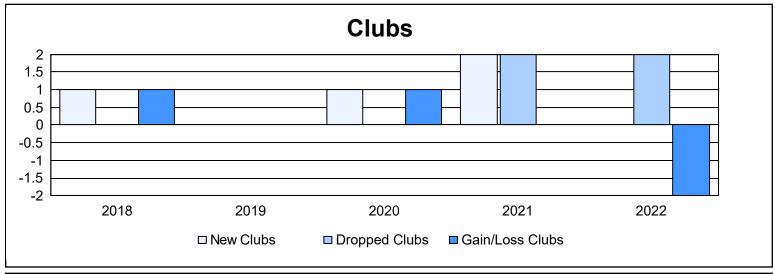

District A 12 As of June 2022 Cumulative

| Year      | New<br>Clubs | Dropped<br>Clubs | Gain/<br>Loss<br>Clubs | New<br>Members | Charter<br>Members | Reinstate<br>Members | Transfer<br>Members | Total<br>Member<br>Added | Total<br>Members<br>Dropped | Gain/<br>Loss<br>Members |
|-----------|--------------|------------------|------------------------|----------------|--------------------|----------------------|---------------------|--------------------------|-----------------------------|--------------------------|
| 2017-2018 | 1            | 0                | 1                      | 111            | 24                 | 1                    | 16                  | 152                      | 149                         | 3                        |
| 2018-2019 | 0            | 0                | 0                      | 112            | 0                  | 7                    | 7                   | 126                      | 126                         | 0                        |
| 2019-2020 | 1            | 0                | 1                      | 60             | 35                 | 3                    | 10                  | 108                      | 138                         | -30                      |
| 2020-2021 | 2            | 2                | 0                      | 44             | 15                 | 4                    | 5                   | 68                       | 109                         | -41                      |
| 2021-2022 | 0            | 2                | -2                     | 131            | 3                  | 6                    | 10                  | 150                      | 137                         | 13                       |
| Average   | 1            | 1                | 0                      | 92             | 15                 | 4                    | 10                  | 121                      | 132                         | -11                      |